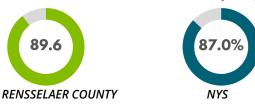

o New York City.

ALBANY, N

Population 159,853

Total Employment\* 2022: 55,043

Labor Force 2022: 82,300

Unemployment Rate 2022: 3.1%

\* All Industries Sources: US CENSUS, NYS DOL

#### INDUSTRY CLUSTERS

#### RESEARCH & DEVELOPMENT

Jobs: 203 | Establishments: 23



PHARMACEUTICAL & MEDICINE MFG

RPI

Jobs: 3,784

Establishments: 28



Regeneron

#### AI/QUANTUM

**Artificial Intelligence Multiprocessing Optimized** System (AiMOS) | IBM Quantum System One



IBM Quantum System One

#### SOFTWARE/DIGITAL GAMING

Jobs: 1,052 | Establishments: 118

Game Dev. Studios: 14



Velan Studios

## **EDUCATION & QUALITY OF LIFE**

#### **EDUCATIONAL ATTAINMENT, BA+ > 25 YEARS (2022):**



#### **EDUCATIONAL ATTAINMENT, ASSOC. > 25 YEARS (2022):**



#### **HIGH SCHOOL GRADUATION RATE (2022):**





Regeneron

### **NOTABLE EMPLOYERS**

- » Regeneron Pharmaceuticals (pharmaceuticals)
- » Curia-Rensselaer (pharmaceuticals)
- » Amazon (distribution)
- » Rensselaer Polytechnic Institute (university)
- » Samaritan Hospital (healthcare)
- » New York Independent System Operator (energy transmission)
- » Taconic (PFTE coated fabrics, tapes & belts)
- » GE Healthcare (x-ray detectors)
- » Velan Studios (game development)
- » Wolfjaw Studios (game development)
- » Saint-Gobain Performance Plastics (advanced tapes)
- » Hannaford Bros (distribution center)
- » Pratt Industries (sustainable packaging)
- » **Datto** (data security software)
- » Center for Internet Security (cybersecurity)
- » Grey Castle Security (cyber security)

Source: Albany Business Review, Lightcast

#### **MEDIAN HOUSEH