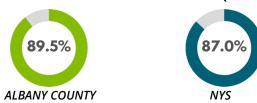

### **EDUCATIONAL ATTAINMENT, BA+ > 25 YEARS (2022):**

#### **EDUCATIONAL ATTAINMENT, ASSOC. > 25 YEARS (2022):**

#### **HIGH SCHOOL GRADUATION RATE (2022):**