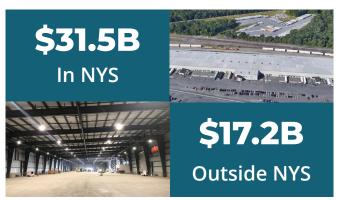

# **LOGISTICS & DISTRIBUTION**



in New York's Capital Region

Updated August 2021

**15,210** Logistics and Distribution Cluster jobs, ↑35% over 5 years

6,191

Warehousing and Storage Jobs

9th

Largest Warehousing and Storage Industry Among Northeast Metros 90.6%

Increase In Warehousing and Storage Jobs Over 5 Years

**199** 

Refrigerated Warehousing and Storage Jobs -most in NYS 9,900

Light, Heavy and Tractor Trailer Truck Drivers

529

Miles of Freight Railroad



# FREIGHT SHIPPED VIA TRUCK FROM CAPITAL REGION 2021



### **UNIQUE INFRASTRUCTURE ASSETS**

**Highways** 



Nexus of Interstate's 87 and 90

Boston, NYC and Montreal within three hours Rail Service



CSX, Norfolk Southern and Canadian Pacific rail lines

Northern freight rail hub at Selkirk Rail Yard **Port Facilities** 



Home to North America's northernmost year-round port, which also houses a 45000 sf heated warehouse

Rail connections to Port of Albany and Port of Coeymans

Air Service



53,000 sf Air Cargo Facility at Albany International Airport

Foreign-Trade Zone 121 reduces customs duties, taxes and tariffs



## **MAJOR DISTRIBUTION CENTERS**

#### **SARATOGA**

Stewart's Shops®

Hardware

TARGET

GlobalFoundries®

Sysco



9. **DECRESCENTE** 

10. SARATOGA EAGLE

#### **SCHENECTADY**

**VELOCITY** 

#### **FULTON**

**al** Wa